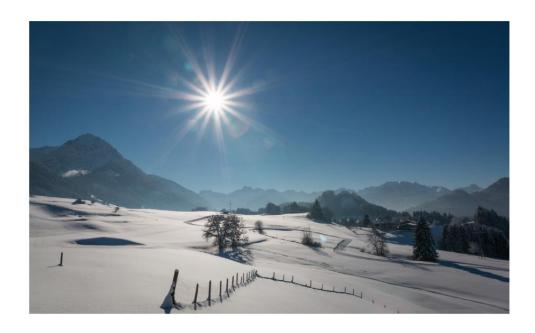

## Fronted Adverbials

Look at the picture and describe it using some fronted adverbials at the start of your sentences. Remember to vary the types of fronted adverbials (place – where, time – when, frequency – how often, manner – how)

Don't forget your comma after the fronted adverbial too!

| <u></u> | <br> |  |
|---------|------|--|
|         |      |  |
|         |      |  |
|         |      |  |
|         |      |  |
|         |      |  |
|         |      |  |
|         |      |  |
|         |      |  |
|         |      |  |
|         |      |  |
|         |      |  |
|         |      |  |
|         |      |  |
|         |      |  |
|         |      |  |
|         |      |  |
|         |      |  |
|         |      |  |
|         |      |  |
|         |      |  |
|         |      |  |
|         |      |  |
|         |      |  |
|         |      |  |
|         |      |  |
|         |      |  |
|         |      |  |
|         |      |  |
|         | <br> |  |
|         |      |  |
|         |      |  |
|         |      |  |
|         |      |  |
|         |      |  |
|         |      |  |
|         |      |  |
|         |      |  |
|         |      |  |
|         |      |  |
|         |      |  |